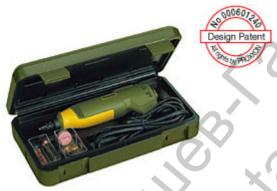

## Precision drill/grinder FBS 240/E Strength comes from quality!

For milling, drilling, grinding, polishing, cleaning, carving and engraving.

The maximum speed of 20,000rpm is continuously variable down to 5,000rpm. The full wave electronic speed control results in virtually constant torque, even at lower speeds, in turn facilitating micro drilling, cleaning and polishing. The spindle runs in a precision ball bearing and is lifted with a lock button. The 20mm collar fits MICROMOT drill stands and vices. Fitted with a special, balanced low noise DC motor with high life expectancy. Stable housing of glass-fibre reinforced POLYAMIDE with soft components in the finger grip area. Supplied complete with 43 quality bits and cutters in a sturdy plastic case.

## NO 28 472

Supplied complete with 43 bits and cutters in a durable polypropylene case.