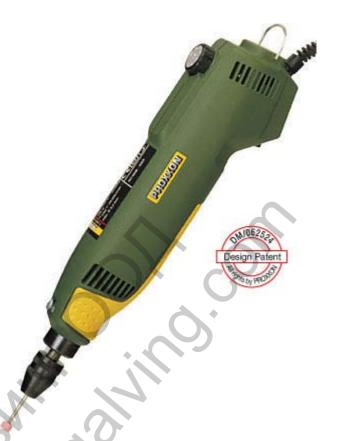

## Precision drill/grinder FBS 240/E Strength comes from quality!

For milling, drilling, grinding, polishing, cleaning, carving and engraving.

The maximum speed of 20,000rpm is continuously variable down to 5,000rpm. The full wave electronic speed control results in virtually constant torque, even at lower speeds, in turn facilitating micro drilling, cleaning and polishing. The spindle runs in a precision ball bearing and is lifted with a lock button. The 20mm collar fits MICROMOT drill stands and vices. Fitted with a special, balanced low noise DC motor with high life expectancy. Stable housing of glass-fibre reinforced POLYAMIDE with soft components in the finger grip area. Supplied complete with 43 quality bits and cutters in a sturdy plastic case.

## Technical data:

5,000 - 20,000rpm. Maximum power consumption 100W, 220 - 240V. Length 200mm. Weight 450g. Insulated to class 2 requirements. Keyless chuck 0.3 - 3.2mm capacity.