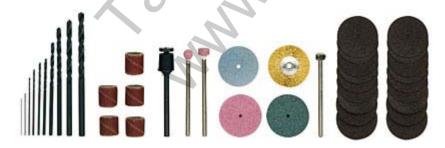

## Precision drill/grinder FBS 240/E Strength comes from quality!

For milling, drilling, grinding, polishing, cleaning, carving and engraving.

The maximum speed of 20,000rpm is continuously variable down to 5,000rpm. The full wave electronic speed control results in virtually constant torque, even at lower speeds, in turn facilitating micro drilling, cleaning and polishing. The spindle runs in a precision ball bearing and is lifted with a lock button. The 20mm collar fits MICROMOT drill stands and vices. Fitted with a special, balanced low noise DC motor with high life expectancy. Stable housing of glass-fibre reinforced POLYAMIDE with soft components in the finger grip area. Supplied complete with 43 quality bits and cutters in a sturdy plastic case.

## NO 28 472

Supplied complete with 43 bits and cutters in a durable polypropylene case.